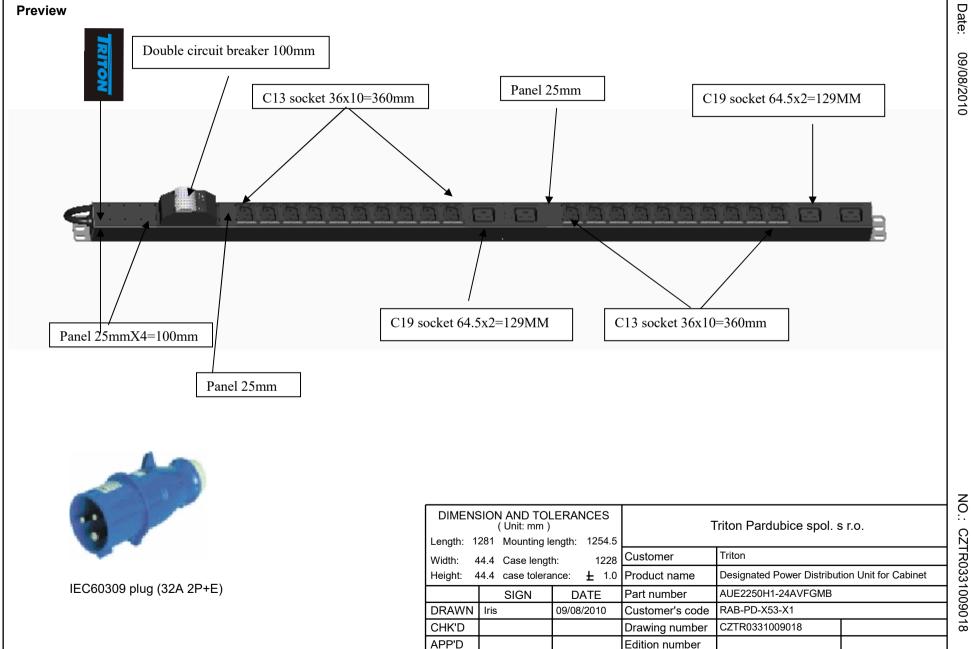

## **PDU Technology Specification**

**Date**: 09/08/2010 **NO**.: CZTR0331009018

| 6                                               | Others                                 |                | Remark: Special sticke                                                 | er as custo | mer request. |                                    |
|-------------------------------------------------|----------------------------------------|----------------|------------------------------------------------------------------------|-------------|--------------|------------------------------------|
|                                                 | ( HOITH CIT II                         |                | Remark: Special sticker as customer request.                           |             |              |                                    |
| 5                                               | Module Assemble ( from left to right ) |                |                                                                        |             |              |                                    |
| 4                                               | Fix the Cab                            | ole            | Cable clamp                                                            |             |              |                                    |
| 3                                               |                                        | nnection Style | Group connection                                                       |             |              |                                    |
| 2                                               | Interior Cor                           | nnection Wire  | 2.5 mm <sup>2</sup>                                                    |             |              |                                    |
| 1                                               | Socket ass                             | emble          | No                                                                     |             |              |                                    |
| No.                                             | Ac                                     | ld-In          |                                                                        |             |              |                                    |
|                                                 |                                        |                | Producer                                                               |             |              |                                    |
|                                                 |                                        |                | Logo                                                                   | RoHS        |              |                                    |
|                                                 |                                        |                | Safety Authentication                                                  | CE          |              |                                    |
| 16                                              |                                        |                | Max. Power                                                             | 7360W       |              |                                    |
|                                                 | Product La                             | bel            | Max. Current                                                           |             |              |                                    |
|                                                 |                                        |                | Rating Current 32A                                                     |             |              |                                    |
|                                                 |                                        |                | Rating voltage 230VAC 50/60Hz                                          |             |              |                                    |
|                                                 |                                        |                | Specification Model RAB-PD-X53-X1                                      |             |              |                                    |
|                                                 | <u> </u>                               |                | Product Name Designated Power Distribution Unit for Cabinet            |             |              |                                    |
| 15                                              | Fittings                               |                | 2pcs φ6×16mm cross bolt, 2pcs M6 float nut,                            |             |              |                                    |
| 14                                              | PDU Exponent                           |                | 1.852                                                                  |             |              |                                    |
| 13                                              | Case Length                            |                | 1228 mm                                                                |             |              |                                    |
| 12                                              | Mounting Length                        |                | 1254.5 mm                                                              |             |              |                                    |
| 11                                              | Product Size                           |                | L x W x H = 1281 x 44.4 x 44.4 mm                                      |             |              |                                    |
| 10                                              | Cable Specification                    |                | 3 x 6.0 mm² x 3.05M                                                    |             |              |                                    |
| 9                                               | Case                                   |                | Black                                                                  |             |              |                                    |
| 8                                               | Protection Function                    |                | No protecting function                                                 |             |              |                                    |
| 7                                               | Control Function                       |                | 2X16A Master air circuit breaker                                       |             |              |                                    |
| 6                                               | Cable with plug                        |                | IEC60309 plug (32A 2P+E)                                               |             |              |                                    |
| 5                                               | Bracket Install                        |                | Inverse installation                                                   |             |              |                                    |
| 4                                               | Power Input                            |                | Left end single input                                                  |             |              |                                    |
| 3                                               | Socket Quantity                        |                | 24 way                                                                 |             |              |                                    |
| 2                                               | Socket Type                            |                | Single anti-fall IEC320 C13 Socket[20];IEC320 C19 Socket(Single 2)[4]; |             |              |                                    |
| 1                                               | Product Series                         |                | AUE2250 Series                                                         |             |              |                                    |
| No. Item                                        |                                        |                | Detailed Description                                                   |             |              |                                    |
| Product Name Designated Port Number AUE2250H1-2 |                                        |                |                                                                        | abiliot     | Picture Code | CZTR0331009018                     |
| Customer Triton                                 |                                        |                | ower Distribution Unit for C                                           | ohinot      |              | RAB-PD-X53-X1                      |
|                                                 | e: 09/08/201                           |                |                                                                        |             | RoHS         | <b>NO.</b> : CZTR0331009018<br>Yes |