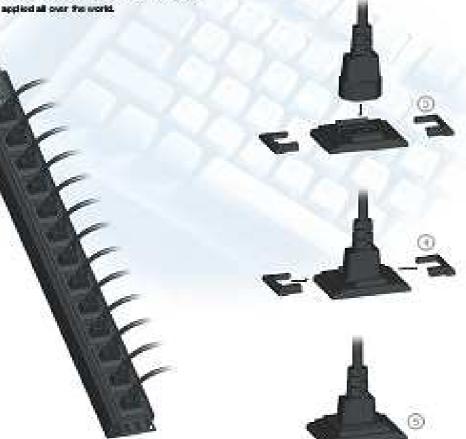

## 2. THE "ANTI-FALL" DEVICE FOR IEC C14 PLUG

The connection of the power and the electrical equipment is realized by the joint of the plug and the societ, so the safe and reliable connecting method is of great importance, expectedly how to make sure the plug will be its adds to not toose or fall after it is been inserted into the societ which is a significant security question that all the professional persons cases in the world.

The "arti-bit" device invented by CLEVER effectively solved the problem that the EC C14 plug will loose, move or bit when invested into IEC C13 socket suffering from shale and collision that sittle sale the system half, power output beaks which may bring about the big accident and investes sureble economic loss.

The "arti-fall" device has simple structure, is easy to insert and pull out, sale and reliable and meet the EC standard which can be popularly ad and applied all over the world.