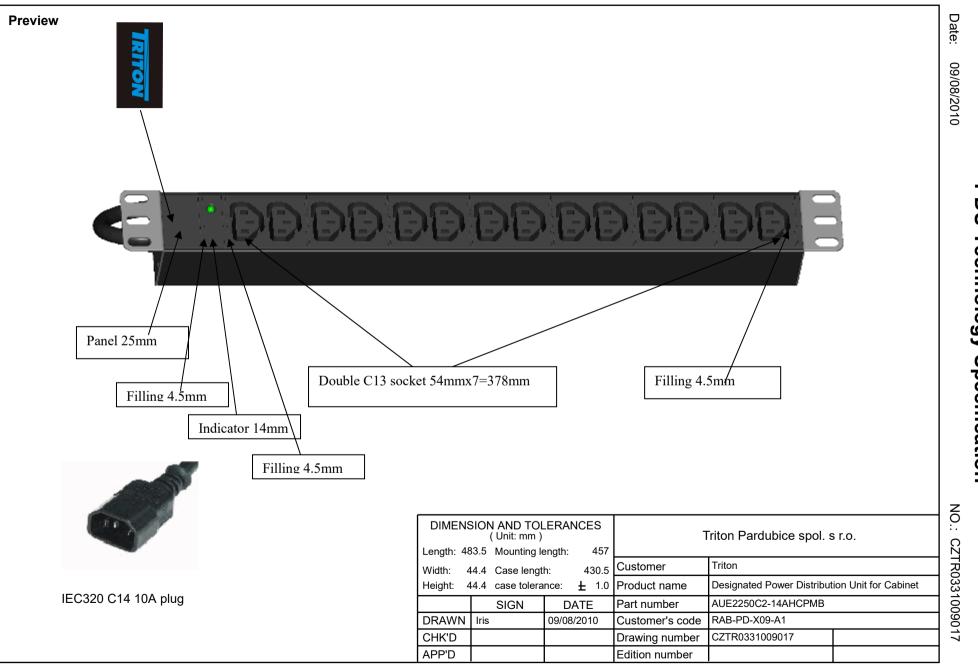

## PDU Technology Specification

| Date                                       | e: 09/08/201                              | 10             |                                                             |       |                 | NO.: CZTR033100901 |
|--------------------------------------------|-------------------------------------------|----------------|-------------------------------------------------------------|-------|-----------------|--------------------|
| CustomerTritonProduct NameDesignated Point |                                           |                |                                                             |       | RoHS            | Yes                |
|                                            |                                           |                | ower Distribution Unit for Cabinet                          |       | Customer's Code | RAB-PD-X09-A1      |
| Part Number AUE2250C2-1                    |                                           | AUE2250C2-1    | 4AHCPMB Picture Code                                        |       | CZTR0331009017  |                    |
| No.                                        | Item                                      |                | Detailed Description                                        |       |                 |                    |
| 1                                          | Product Series                            |                | AUE2250 Series                                              |       |                 |                    |
| 2                                          | Socket Type                               |                | Double IEC320 C13 Socket[7];                                |       |                 |                    |
| 3                                          | Socket Quantity                           |                | 14 way                                                      |       |                 |                    |
| 4                                          | Power Input                               |                | Left end single input                                       |       |                 |                    |
| 5                                          | Bracket Install                           |                | Frontal installation                                        |       |                 |                    |
| 6                                          | Cable with plug                           |                | IEC320 C14 10A plug                                         |       |                 |                    |
| 7                                          | Control Function                          |                | Single power indicator                                      |       |                 |                    |
| 8                                          | Protection Function                       |                | No protecting function                                      |       |                 |                    |
| 9                                          | Case                                      |                | Black                                                       |       |                 |                    |
| 10                                         | Cable Specification                       |                | 3 x 1.5 mm² x 2M                                            |       |                 |                    |
| 11                                         | Product Size                              |                | L x W x H = 483.5 x 44.4 x 44.4 mm                          |       |                 |                    |
| 12                                         | Mounting Length                           |                | 457 mm                                                      |       |                 |                    |
| 13                                         | Case Length                               |                | 430.5 mm                                                    |       |                 |                    |
| 14                                         | PDU Exponent                              |                | 0. 932                                                      |       |                 |                    |
| 15                                         | Fittings                                  |                | 2pcs φ6×16mm cross bolt, 2pcs M6 float nut,                 |       |                 |                    |
|                                            | Product Label                             |                | Product Name Designated Power Distribution Unit for Cabinet |       |                 |                    |
| 16                                         |                                           |                | Specification Model RAB-PD-X09-A1                           |       |                 |                    |
|                                            |                                           |                | Rating voltage 230VAC 50/60Hz                               |       |                 |                    |
|                                            |                                           |                | Rating Current 10A                                          |       |                 |                    |
|                                            |                                           |                | Max. Current                                                |       |                 |                    |
|                                            |                                           |                | Max. Power                                                  | 2300W |                 |                    |
|                                            |                                           |                | Safety Authentication                                       | CE    |                 |                    |
|                                            |                                           |                | Logo                                                        | RoHS  |                 |                    |
|                                            |                                           |                | Producer                                                    |       |                 |                    |
| No.                                        | Ac                                        | ld-In          |                                                             |       |                 |                    |
| 1                                          | Socket ass                                | emble          | No                                                          |       |                 |                    |
| 2                                          | Interior Cor                              | nnection Wire  | n Wire 1.5 mm²                                              |       |                 |                    |
| 3                                          | Interior Cor                              | nnection Style | Standard connection                                         |       |                 |                    |
| 4                                          | Fix the Cat                               | ble            | Small cable clamp                                           |       |                 |                    |
| 5                                          | Module Assemble<br>( from left to right ) |                |                                                             |       |                 |                    |
| 6                                          | Others                                    |                | Special sticker is as customer's request                    |       |                 |                    |
| Мас                                        | le by:                                    | Iris Cus       | stomer confirm:                                             | c     | heck:           | Authorize:         |